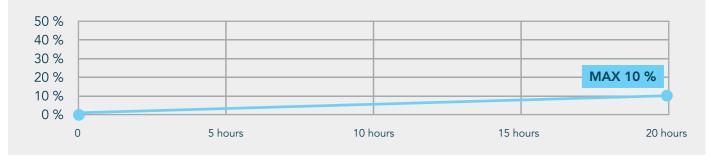

## LOSS OF ICE CUBES THROUGH MELTING DURING 20 HOURS

## PRODUCT HIGHLIGHTS

Optimized amount of ice cubes can be transported on board for up to 20 hours with only 10% loss due to melting.

Storage and transportation of ice cream keeping the product at service temperature level for up to 10 hours.