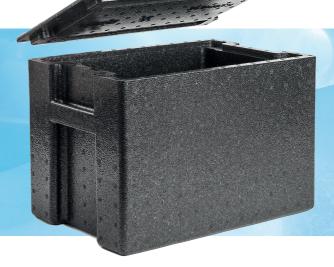

## OVALM WET ICE BOX

Storing and transporting of ice cubes in existing trolleys or containers for up to 20 hours with only 10% loss.

The OVALM Wet Ice Box is designed for on board storage and transportation of ice cubes. Wet Ice Box can also be used for transporting ice cream. Ice cream maintains service temperature level for up to 8-10 hours inside the Ovalm box.

The Ovalm Wet Ice Box is made out of highly insulating ultra light materials that have been designed for easy operations both in the air and on the ground. The Ovalm Wet Ice Box contains the melting water inside the box and secures that no water leaks on the galley or cabin floor.

Highly durable and ultra-light material.

Safe to use on board. No leaking or spillage.

Washable in the catering tunnel washing machine.