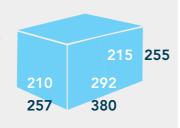

## DIMENSIONS (L x W x H) AND WEIGHT

External 380 x 257 x 255 mm Internal 292 x 210 x 215 mm Weight 0,57 kg

Capacity: 5 kg ice cubes 44 ice cream cups

300 350 275 370

eticeBox v2 20032019